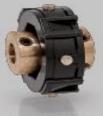

### ML type

#### Features

**Principle** 

Consisting of torque ring in which 4 pivots are connected in lateral shape and both hubs are connected through pin, shaft coupling compensate misalignment by utilizing sliding and turning of pin

Misalignment

Can compensate large lateral misalignment

Shaft tightening method

Set screw

Tightening the top end of set screw directly cutting

into the shaft

Clamp

By tightening the cap screw, the hub notch is elastically deformed and pressed the shaft for