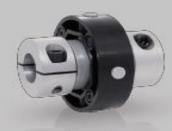

# **MLXC** type

Set screw

Set screw

Clamp

Clamp

#### Features

**Principle** 

Consisting of torque ring in which 4 pivots are connected in lateral shape and both hubs are connected through pin, shaft coupling compensate misalignment by utilizing sliding and turning of pin

Misalignment

Can compensate large lateral misalignment

Shaft tightening method

Set screw

Tightening the top end of set screw directly cutting

into the shaft

Clamp

By tightening the cap screw, the hub notch is elastically deformed and pressed the shaft for