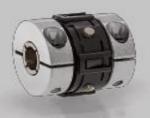

# **MLC** type

#### Features

**Principle** 

Consisting of torque ring in which 4 pivots are connected in lateral shape and both hubs are connected through pin, shaft coupling compensate misalignment by utilizing sliding and turning of pin

Misalignment

Can compensate large lateral misalignment

Shaft tightening method

Set screw

Tightening the top end of set screw directly cutting

into the shaft

Clamp

By tightening the cap screw, the hub notch is elastically deformed and pressed the shaft for