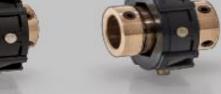

# **MLL** type

#### Features

**Principle** 

Consisting of torque ring in which 4 pivots are connected in lateral shape and both hubs are connected through pin, shaft coupling compensate misalignment by utilizing sliding and turning of pin

Misalignment

Can compensate large lateral misalignment

Shaft tightening method

Set screw

Tightening the top end of set screw directly cutting

into the shaft

Clamp

By tightening the cap screw, the hub notch is elastically deformed and pressed the shaft for